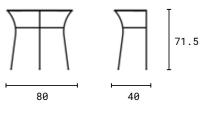

in our e-shop.





## <sup>Chair</sup>



Material Metal

Dimensions (cm)



Colours





RAL 9016 RAL 1015

Accessories

Accessories or spare parts can be purchased in our e-shop.



UNI(OV®

## <sup>Chair</sup>



Material Metal

Dimensions (cm)





Accessories

Accessories or spare parts can be purchased in our e-shop.



### IRIS Material Metal Dimensions (cm) 74 54.5 42 Colours RAL 9005 RAL 7016 RAL 3031 RAL 1015 RAL 9016 RAL 6021 RAL 690-3 RAL 1023 Accessories

Accessories or spare parts can be purchased in our e-shop.









### Table **TAKO** 145/160/190

Dimensions of the table







### SWING CHAIR



Material Metal

Dimensions (cm)



Colours





RAL 9016

Accessories

Accessories or spare parts can be purchased in our e-shop.













Material Metal

Dimensions (cm)



Colours







Accessories

Accessories or spare parts can be purchased in our e-shop.

### SERVING CART



Material Metal

Dimensions (cm)



Colours



 $\bigcirc$ 

RAL 9016

Accessories

Accessories or spare parts can be purchased in our e-shop.









### ADVANTAGES OF OUR PRODUCTS

MODERN DESIGN

LONG LIFETIME

MAINTENANCE-FREE

LONG-LASTING VIBRANT COLOUR - GUARANTEED FOR 15 YEARS

SPARE PARTS AVAILABLE

#### UNI(OV®



Unikov Steel spol. s r.o. Průmyslová 1582, 696 85 Bzenec Czech Republic

> Tel.: +420 778 716 456 E-mail: sales@unikov.cz Web: www.unikov.cz

#### CZECH GARDEN FURNITURE MANUFACTURER