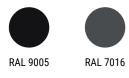

### IRIS Material Metal Dimensions (cm) 74 54.5 42 Colours RAL 9005 RAL 7016 RAL 3031 RAL 1015 RAL 9016 RAL 6021 RAL 690-3 RAL 1023 Accessories

Accessories or spare parts can be purchased in our e-shop.