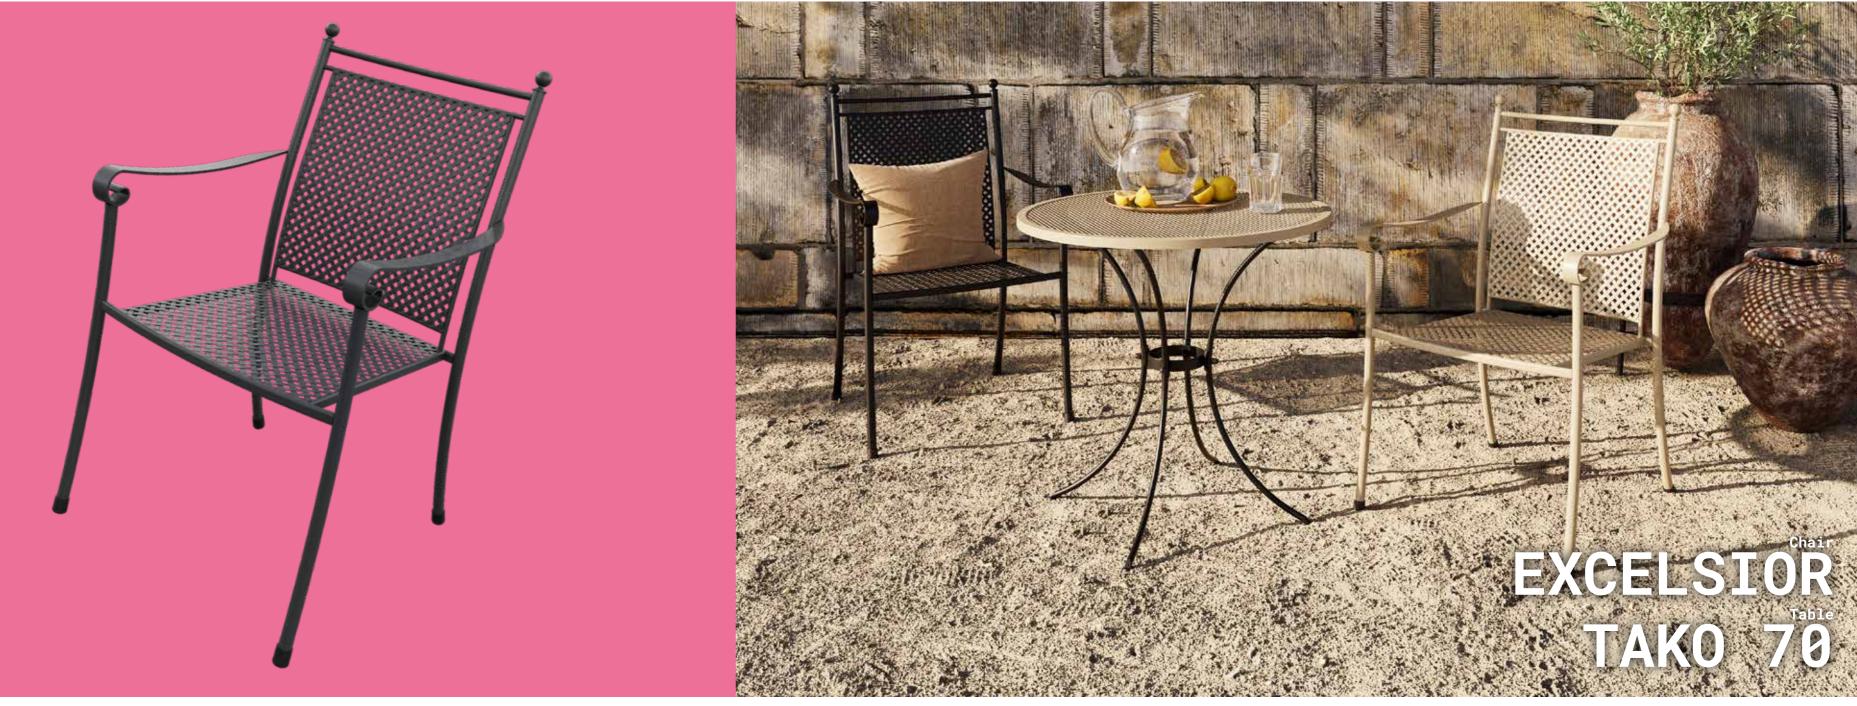

## Chair **EXCELSIOR**

Material Metal

Dimensions (cm)

Colours

RAL 9016 RAL 1015

RAL JUIO RAL

Accessories

Accessories or spare parts can be purchased in our e-shop.

### Table **TAKO** 145/160/190

Dimensions of the table