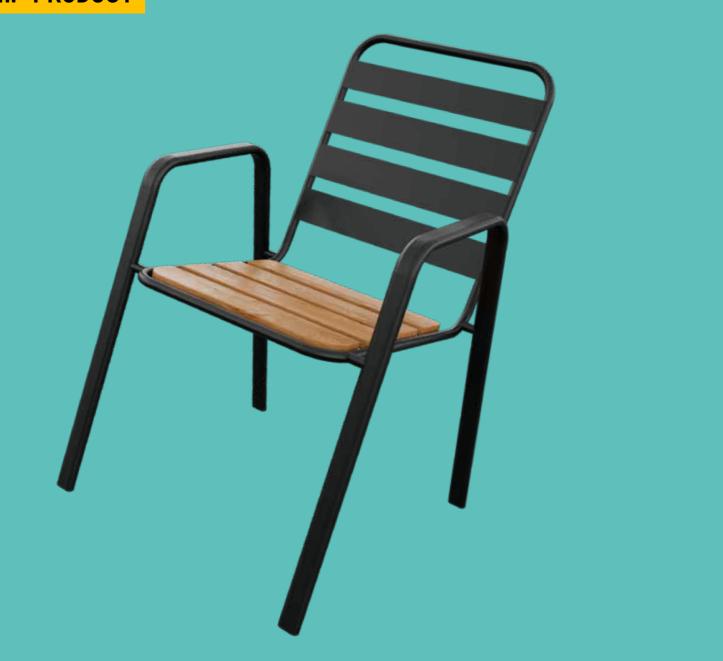

### Chair CARGO Design by Jiří Jež

. 53 Colours

65

Accessories

Accessories or spare parts can be purchased in our e-shop.

Chair **PRAGA** Design by Jiří Jež

Material Metal/Wood

Dimensions (cm)