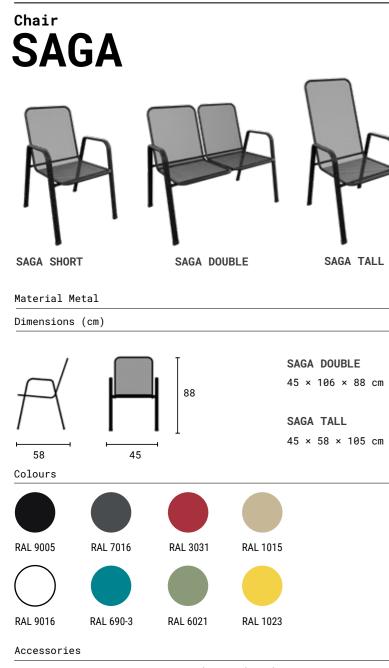

MILANO 18

MONACO 20
EXCELSIOR 22
ELTON 24
NICE 26
SAVANA 28
IRIS 30







### Table **CARGO** Design by Jiří Jež



Material Metal/Wood

Dimensions (cm)





Accessories

Accessories or spare parts can be purchased in our e-shop.





### Chair CARGO Design by Jiří Jež



. 53 Colours



65

Accessories

Accessories or spare parts can be purchased in our e-shop.





Chair **PRAGA** Design by Jiří Jež



Material Metal/Wood

Dimensions (cm)



RAL 9005 RAL 1015 RAL 9016 RAL 6021 RAL 690-3 RAL 1023

Accessories

Accessories or spare parts can be purchased in our e-shop.







## <sup>Chair</sup> MANHATTAN



Material Metal/Wood

Dimensions (cm)



Colours



RAL 9005



RAL 9016

Accessories

Accessories or spare parts can be purchased in our e-shop.



UNI(OV®

## MANHATTAN FUGU

E --



Accessories or spare parts can be purchased in our e-shop.







### <sup>Chair</sup> MILANO



Material Metal

Dimensions (cm)



Colours



RAL 9016 RAL 1015

Accessories

Accessories or spare parts can be purchased in our e-shop.



UNI(OV®

21

# <sup>Chair</sup> MONACO



Material Metal/Wood

Dimensions (cm)





 $\bigcirc$ 

RAL 9016 RAL 1015

Accessories

Accessories or spare parts can be purchased in our e-shop.



## Chair **EXCELSIOR**



Material Metal

Dimensions (cm)



Colours



RAL 9016 RAL 1015

RAL JUIO RAL

Accessories

Accessories or spare parts can be purchased in our e-shop.



### Chair ELTON



Material Metal

Dimensions (cm)



Colours





RAL 9016 RAL 1015

Accessories

Accessories or spare parts can be purchased in our e-shop.





## <sup>Chair</sup>



Mat