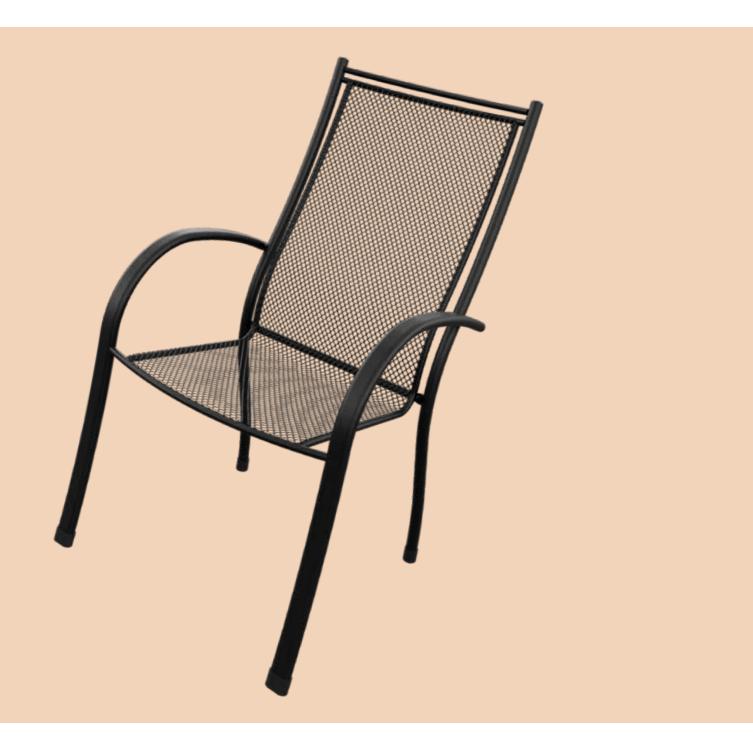

### Chair ELTON

Material Metal

Dimensions (cm)

Colours

RAL 9016 RAL 1015

Accessories

Accessories or spare parts can be purchased in our e-shop.