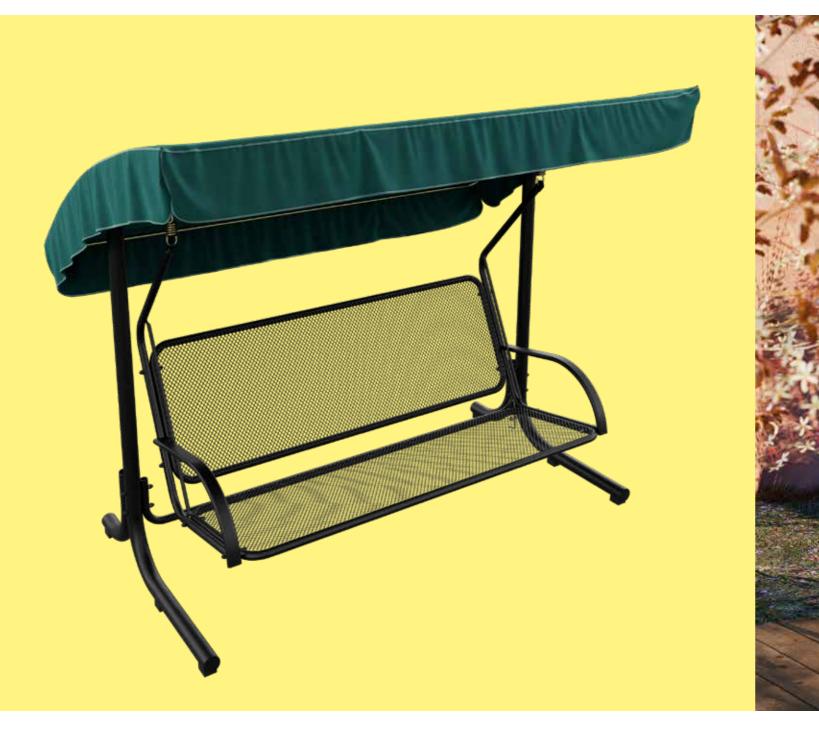

### SWING CHAIR

Material Metal

Dimensions (cm)

Colours

RAL 9016

Accessories

Accessories or spare parts can be purchased in our e-shop.

Material Metal