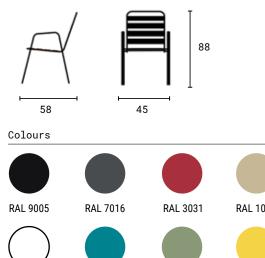

### Chair CARGO Design by Jiří Jež

. 53 Colours

65

Accessories

Accessories or spare parts can be purchased in our e-shop.

Chair **PRAGA** Design by Jiří Jež

Material Metal/Wood

Dimensions (cm)

RAL 9005 RAL 1015 RAL 9016 RAL 6021 RAL 690-3 RAL 1023

Accessories

Accessories or spare parts can be purchased in our e-shop.