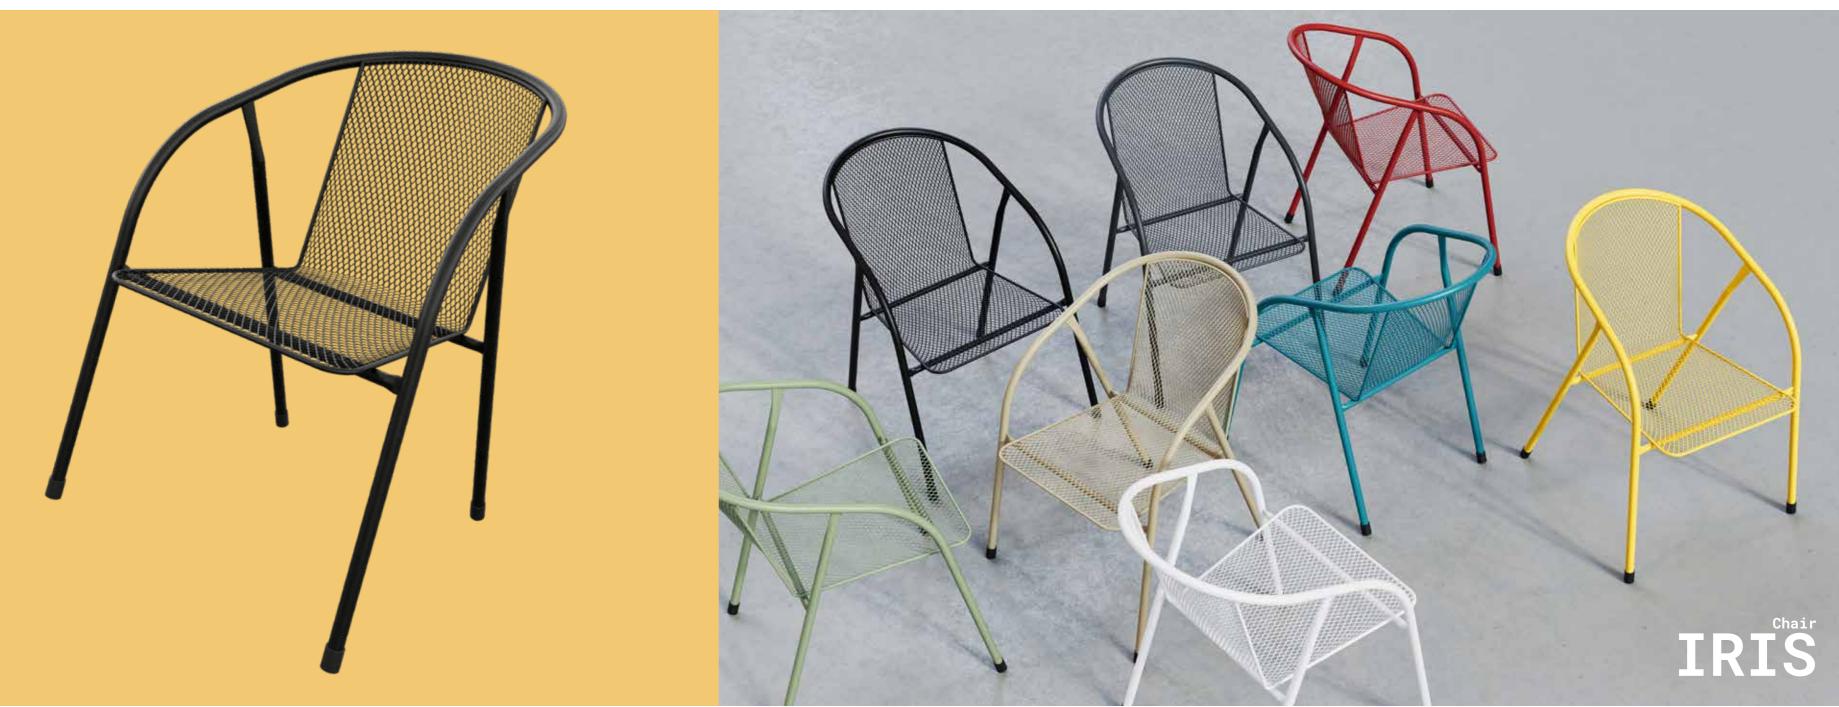

### IRIS Material Metal Dimensions (cm) 74 54.5 42 Colours RAL 9005 RAL 7016 RAL 3031 RAL 1015 RAL 9016 RAL 6021 RAL 690-3 RAL 1023 Accessories

Accessories or spare parts can be purchased in our e-shop.