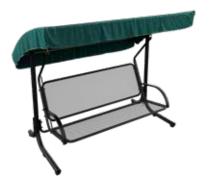

### SWING CHAIR

Material Metal

Dimensions (cm)

Colours

RAL 9016

Accessories

Accessories or spare parts can be purchased in our e-shop.

Material Metal