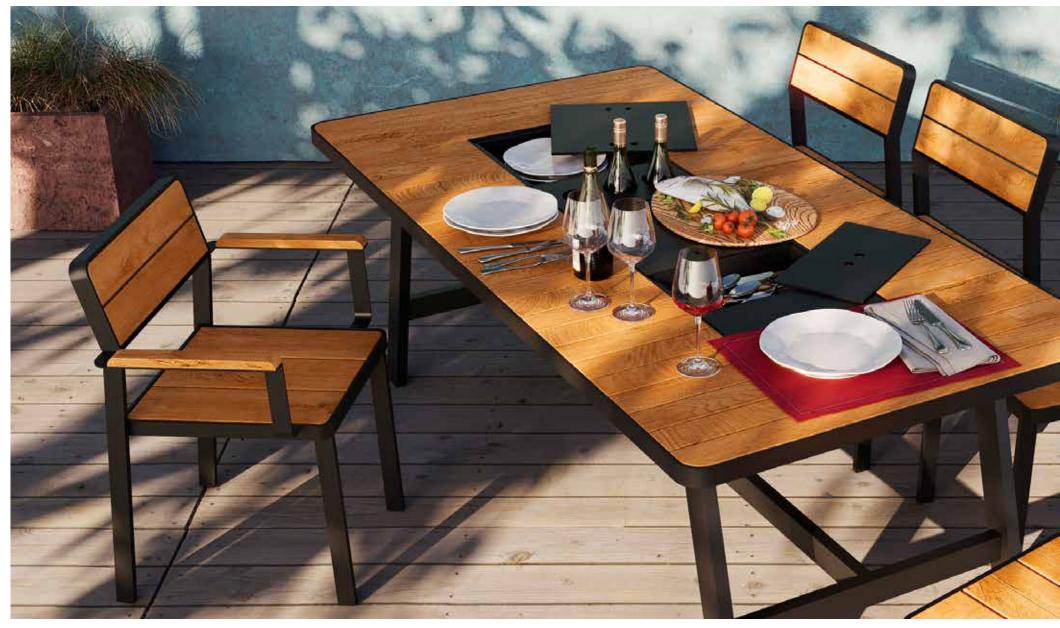

### Table **CARGO** Design by Jiří Jež

Material Metal/Wood

Dimensions (cm)

Accessories

Accessories or spare parts can be purchased in our e-shop.

### Chair CARGO Design by Jiří Jež

. 53 Colours

65

Accessories

Accessories or spare parts can be purchased in our e-shop.

Chair **PRAGA** Design by Jiří Jež

Material Metal/Wood

Dimensions (cm)