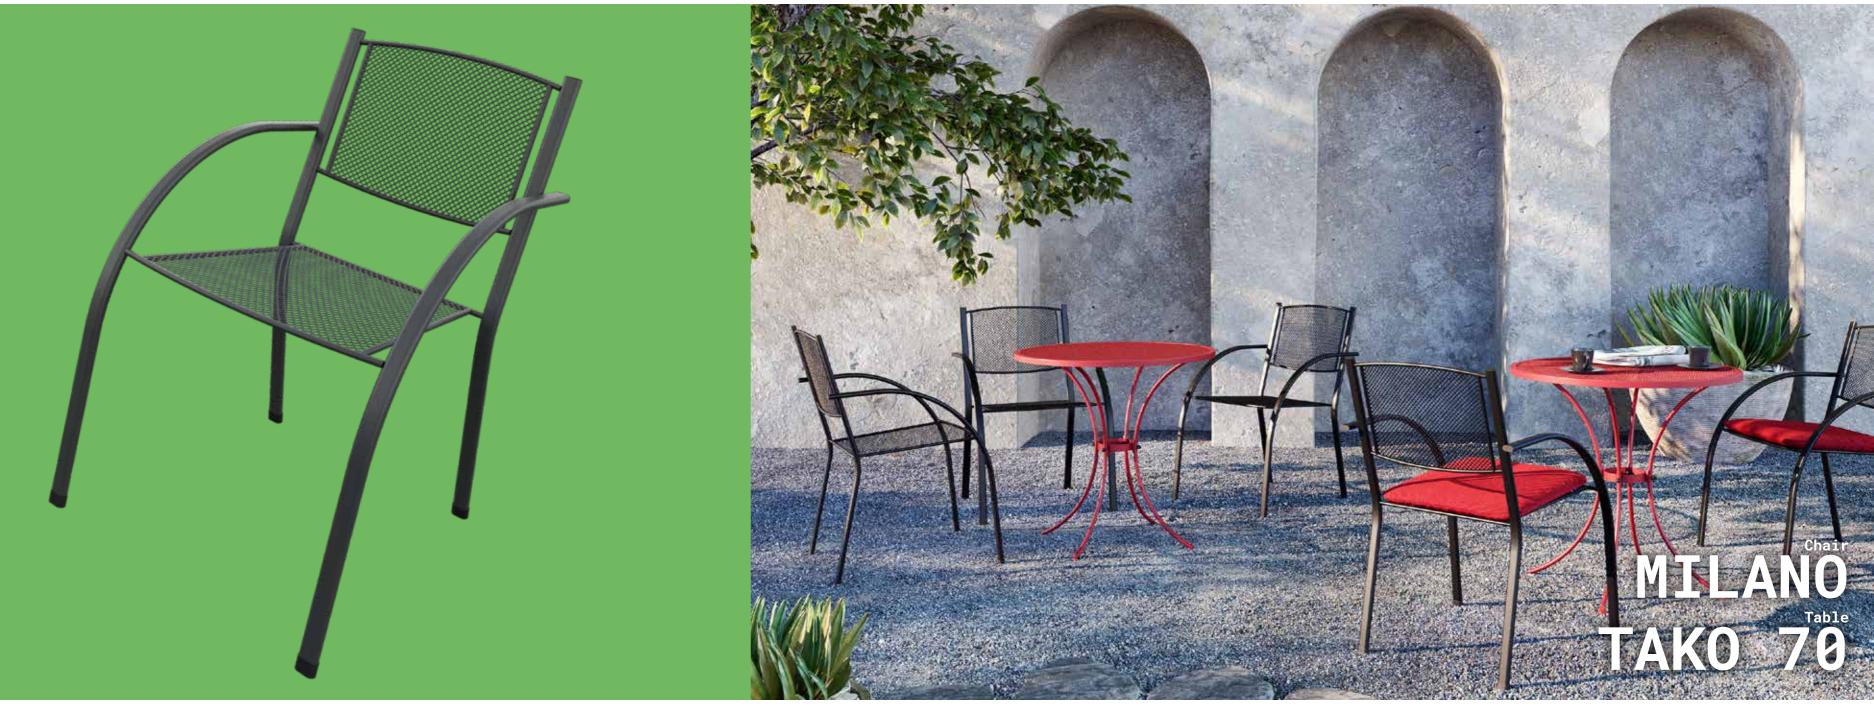

### <sup>Chair</sup> MILANO

Material Metal

Dimensions (cm)

Colours

RAL 9016 RAL 1015

Accessories

Accessories or spare parts can be purchased in our e-shop.

UNI(OV®

### Table **TAKO** 145/160/190

Dimensions of the table