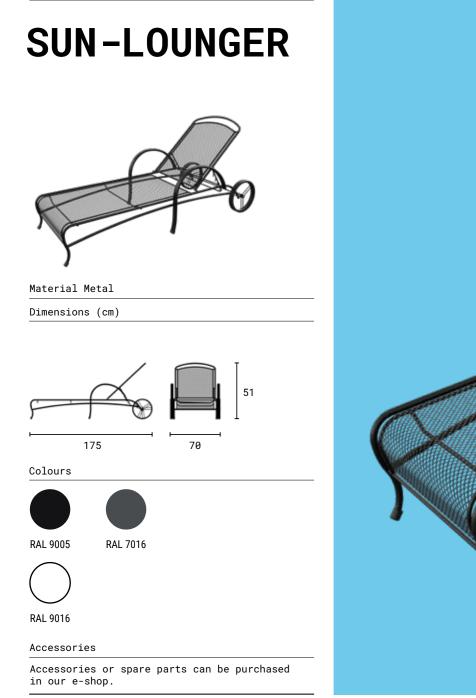

### IRIS Material Metal Dimensions (cm) 74 54.5 42 Colours RAL 9005 RAL 7016 RAL 3031 RAL 1015 RAL 9016 RAL 6021 RAL 690-3 RAL 1023 Accessories

Accessories or spare parts can be purchased in our e-shop.