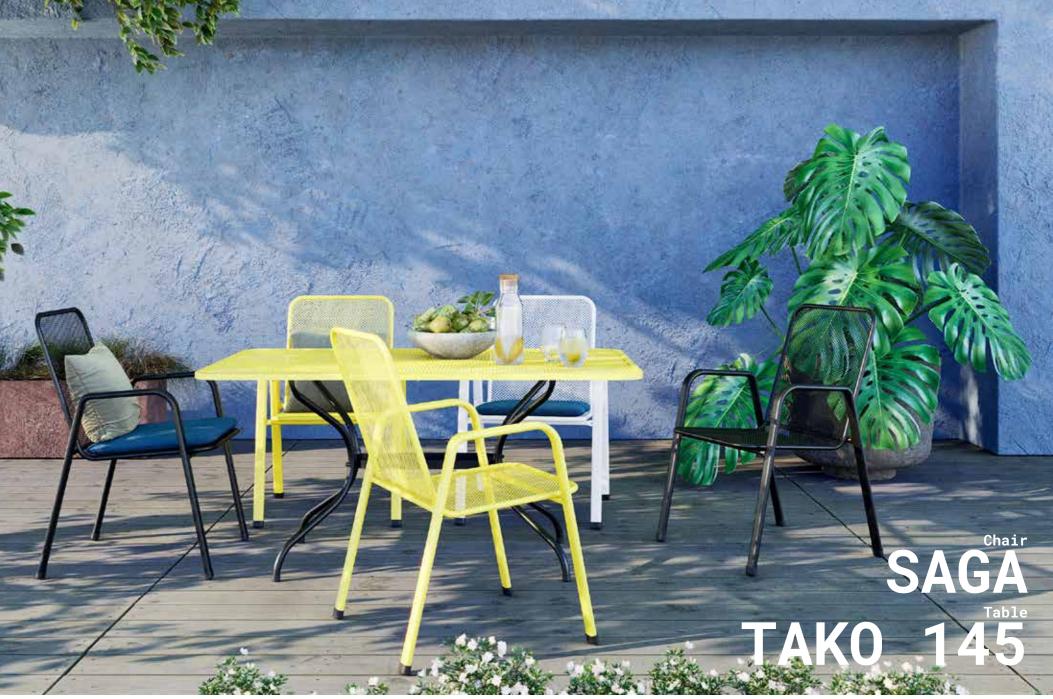

S 30







### Table **CARGO** Design by Jiří Jež



Material Metal/Wood

Dimensions (cm)





Accessories

Accessories or spare parts can be purchased in our e-shop.





### Chair CARGO Design by Jiří Jež



. 53 Colours



65

Accessories

Accessories or spare parts can be purchased in our e-shop.





Chair **PRAGA** Design by Jiří Jež



Material Metal/Wood

Dimensions (cm)



RAL 9005 RAL 1015 RAL 9016 RAL 6021 RAL 690-3 RAL 1023

Accessories

Accessories or spare parts can be purchased in our e-shop.







## <sup>Chair</sup> MANHATTAN



Material Metal/Wood

Dimensions (cm)



Colours



RAL 9005



RAL 9016

Accessories

Accessories or spare parts can be purchased in our e-shop.



UNI(OV®

## MANHATTAN FUGU

E --



Accessories or spare parts can be purchased in our e-shop.







### <sup>Chair</sup> MILANO



Material Metal

Dimensions (cm)



Colours



RAL 9016 RAL 1015

Accessories

Accessories or spare parts can be purchased in our e-shop.



UNI(OV®

21

# <sup>Chair</sup> MONACO



Material Metal/Wood

Dimensions (cm)





 $\bigcirc$ 

RAL 9016 RAL 1015

Accessories

Accessories or spare parts can be purchased in our e-shop.



## Chair **EXCELSIOR**



Material Metal

Dimensions (cm)



Colours



RAL 9016 RAL 1015

RAL JUIO RAL

Accessories

Accessories or spare parts can be purchased in our e-shop.



### Chair ELTON



Material Metal

Dimensions (cm)



Colours





RAL 9016 RAL 1015

Accessories

Accessories or spare parts can be purchased in our e-shop.





## <sup>Chair</sup>



Material Metal

Dimensions (cm)



Colours





RAL 9016 RAL 1015