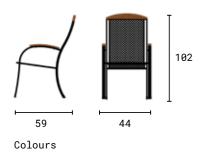

# <sup>Chair</sup> MONACO

Material Metal/Wood

Dimensions (cm)

 $\bigcirc$ 

RAL 9016 RAL 1015

Accessories

Accessories or spare parts can be purchased in our e-shop.