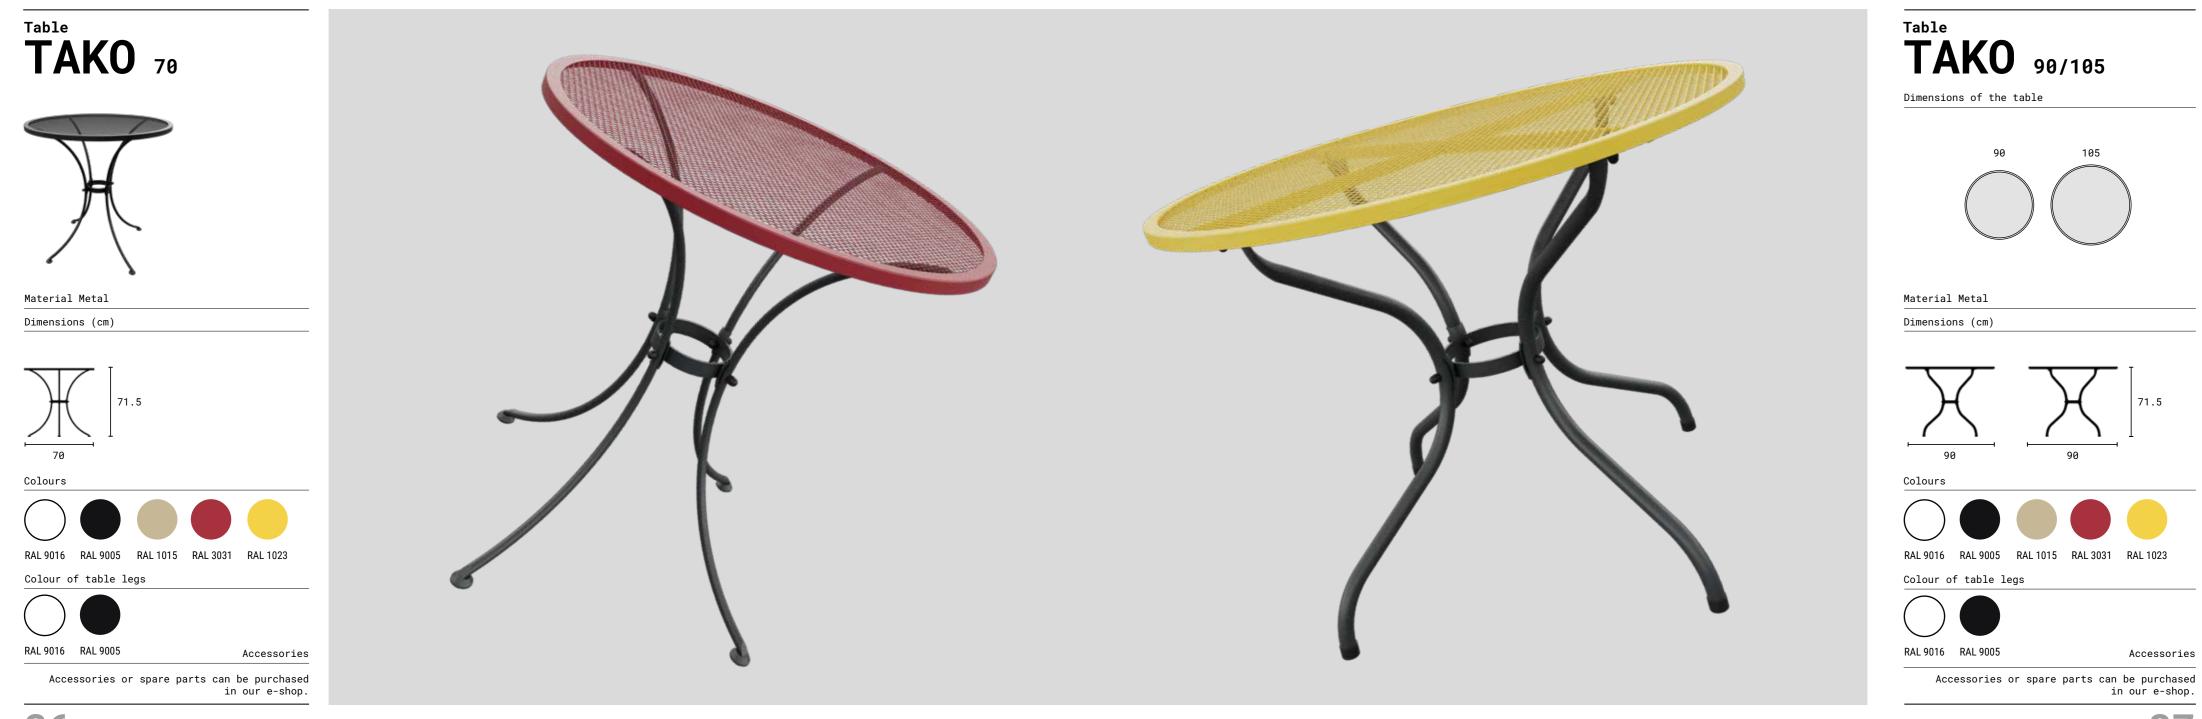

lours



RAL 9016 RAL 1015

RAL JUIO RAL

Accessories

Accessories or spare parts can be purchased in our e-shop.



### Chair ELTON



Material Metal

Dimensions (cm)



Colours





RAL 9016 RAL 1015

Accessories

Accessories or spare parts can be purchased in our e-shop.





## <sup>Chair</sup>



Material Metal

Dimensions (cm)



Colours





RAL 9016 RAL 1015

Accessories

Accessories or spare parts can be purchased in our e-shop.



UNI(OV®

## <sup>Chair</sup>



Material Metal

Dimensions (cm)





Accessories

Accessories or spare parts can be purchased in our e-shop.



### IRIS Material Metal Dimensions (cm) 74 54.5 42 Colours RAL 9005 RAL 7016 RAL 3031 RAL 1015 RAL 9016 RAL 6021 RAL 690-3 RAL 1023 Accessories

Accessories or spare parts can be purchased in our e-shop.









### Table **TAKO** 145/160/190

Dimensions of the table







### SWING CHAIR



Material Metal

Dimensions (cm)



Colours





RAL 9016

Accessories

Accessories or spare parts can be purchased in our e-shop.













Material Metal

Dimensions (cm)



Colours







Accessories

Accessories or spare parts can be purchased in our e-shop.

### SERVING CART



Material Metal

Dimensions (cm)



Colours



 $\bigcirc$ 

RAL 9016

Accessories

Accessories or spare parts can be purchased in our e-shop.









### ADVANTAGES OF OUR PRODUCTS

MODERN DESIGN

LONG LIFETIME

MAINTENANCE-FREE

LONG-LASTING VIBRANT COLOUR - GUARANTEED FOR 15 YEARS

SPARE PARTS AVAILABLE

#### UNI(OV®



Unikov Steel spol. s r.o. Průmyslová 1582, 696 85 Bzenec Czech Republic

> Tel.: +420 778 716 456 E-mail: