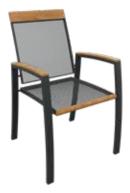

## <sup>Chair</sup>

Material Metal

Dimensions (cm)

Colours

RAL 9016 RAL 1015

Accessories

Accessories or spare parts can be purchased in our e-shop.

UNI(OV®