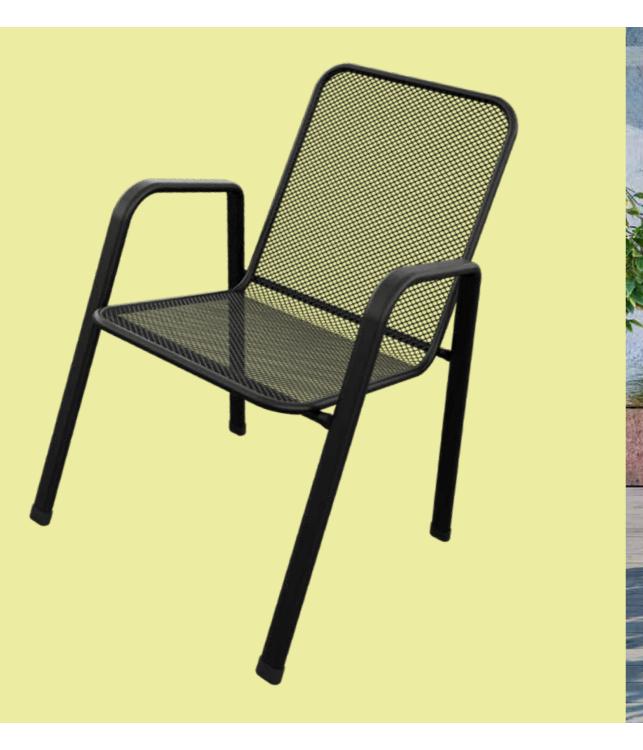

## <sup>Chair</sup>

Material Metal

Dimensions (cm)

Colours

RAL 9016 RAL 1015

Accessories

Accessories or spare parts can be purchased in our e-shop.

UNI(OV®