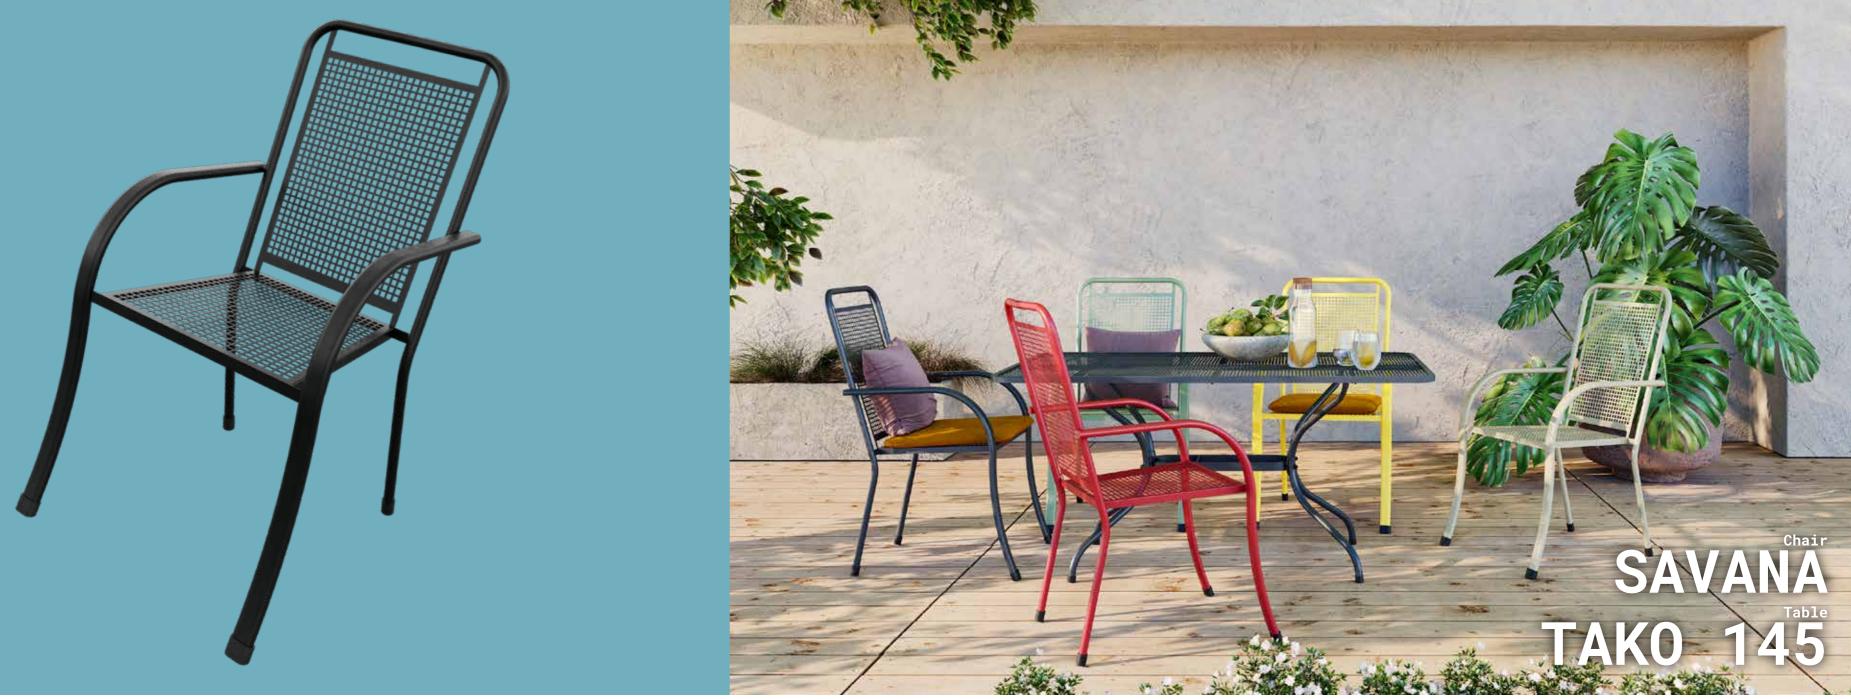

Material Metal/Wood

Dimensions (cm)





 $\bigcirc$ 

RAL 9016 RAL 1015

Accessories

Accessories or spare parts can be purchased in our e-shop.



## Chair **EXCELSIOR**



Material Metal

Dimensions (cm)



Colours



RAL 9016 RAL 1015

RAL JUIO RAL

Accessories

Accessories or spare parts can be purchased in our e-shop.



### Chair ELTON



Material Metal

Dimensions (cm)



Colours





RAL 9016 RAL 1015

Accessories

Accessories or spare parts can be purchased in our e-shop.





## <sup>Chair</sup>



Material Metal

Dimensions (cm)



Colours





RAL 9016 RAL 1015

Accessories

Accessories or spare parts can be purchased in our e-shop.



UNI(OV®

## <sup>Chair</sup>



Material Metal

Dimensions (cm)





Accessories

Accessories or spare parts can be purchased in our e-shop.



### IRIS Material Metal Dimensions (cm) 74 54.5 42 Colours RAL 9005 RAL 7016 RAL 3031 RAL 1015 RAL 9016 RAL 6021 RAL 690-3 RAL 1023 Accessories

Accessories or spare parts can be purchased in our e-shop.









### Table **TAKO** 145/160/190

Dimensions of the table







### SWING CHAIR



Material Metal

Dimensions (cm)



Colours





RAL 9016

Accessories

Accessories or spare parts can be purchased in our e-shop.













Material Metal

Dimensions (cm)



Colours







Accessories

Accessories or spare parts can be purchased in our e-shop.

### SERVING CART



Material Metal

Dimensions (cm)



Colours



 $\bigcirc$ 

RAL 9016

Accessories

Accessories or spare parts can be purchased in our e-shop.









### ADVANTAGES OF OUR PRODUCTS

MODERN DESIGN

LONG LIFETIME

MAIN