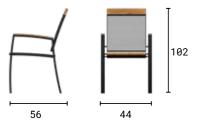

## <sup>Chair</sup>

Material Metal

Dimensions (cm)

Colours

RAL 9016 RAL 1015

Accessories

Accessories or spare parts can be purchased in our e-shop.

UNI(OV®