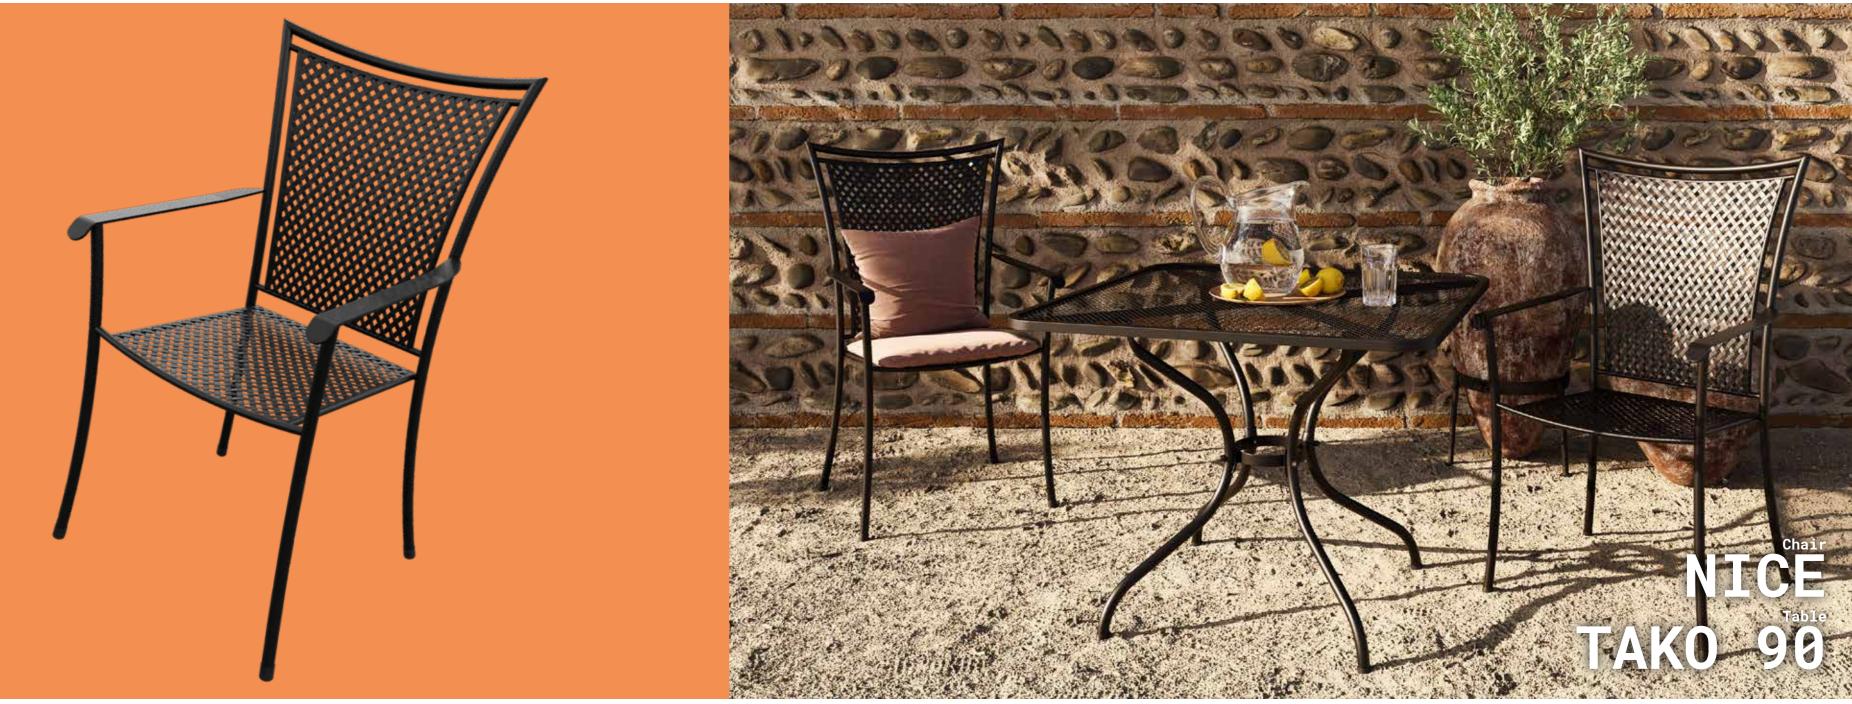

## <sup>Chair</sup>

Material Metal

Dimensions (cm)

Colours

RAL 9016 RAL 1015

Accessories

Accessories or spare parts can be purchased in our e-shop.

UNI(OV®

### Table **TAKO** 145/160/190

Dimensions of the table