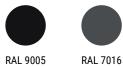

### IRIS Material Metal Dimensions (cm) 74 54.5 42 Colours RAL 9005 RAL 7016 RAL 3031 RAL 1015 RAL 9016 RAL 6021 RAL 690-3 RAL 1023 Accessories

Accessories or spare parts can be purchased in our e-shop.