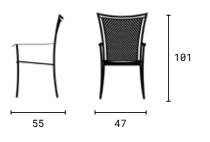

### Chair ELTON

Material Metal

Dimensions (cm)

Colours

RAL 9016 RAL 1015

Accessories

Accessories or spare parts can be purchased in our e-shop.