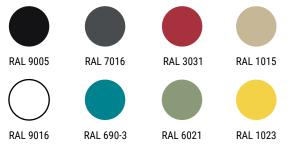

RAL 9005 RAL 1015 RAL 9016 RAL 6021 RAL 690-3 RAL 1023

Accessories

Accessories or spare parts can be purchased in our e-shop.

### IRIS Material Metal Dimensions (cm) 74 54.5 42 Colours RAL 9005 RAL 7016 RAL 3031 RAL 1015 RAL 9016 RAL 6021 RAL 690-3 RAL 1023 Accessories

Accessories or spare parts can be purchased in our e-shop.