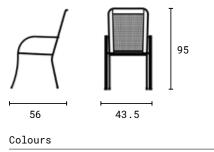

## <sup>Chair</sup>

Material Metal

Dimensions (cm)

Colours

RAL 9016 RAL 1015

Accessories

Accessories or spare parts can be purchased in our e-shop.

UNI(OV®