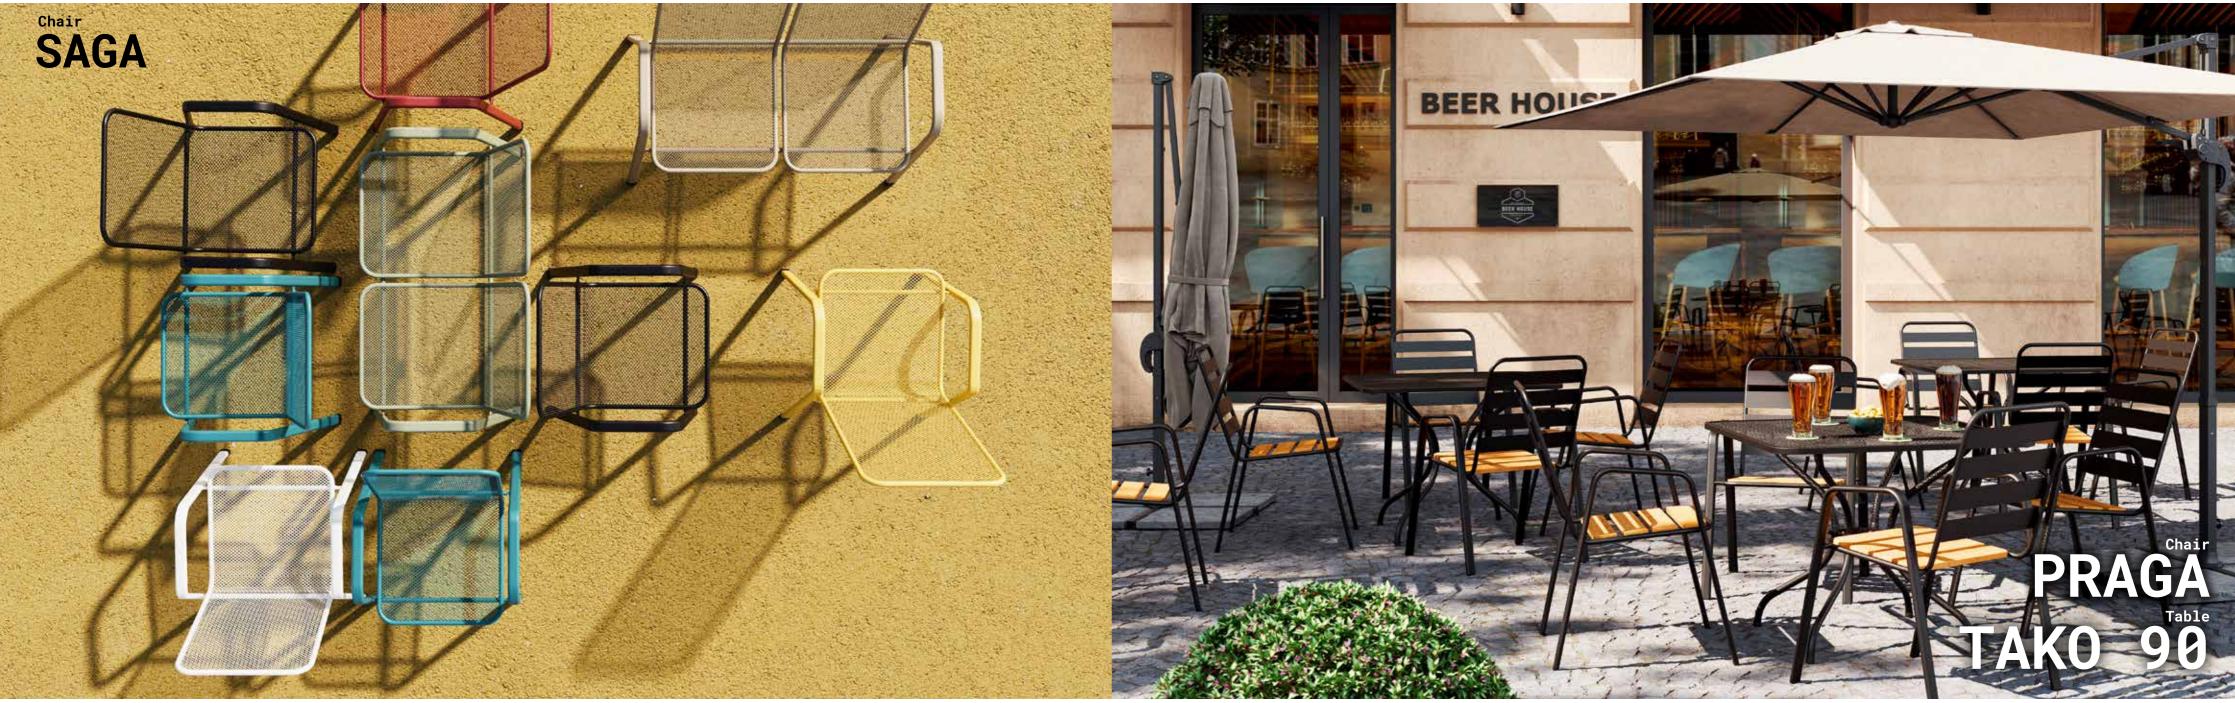

### Chair CARGO Design by Jiří Jež

. 53 Colours

65

Accessories

Accessories or spare parts can be purchased in our e-shop.

Chair **PRAGA** Design by Jiří Jež

Material Metal/Wood

Dimensions (cm)