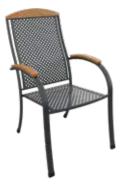

# <sup>Chair</sup> MONACO

Material Metal/Wood

Dimensions (cm)

 $\bigcirc$ 

RAL 9016 RAL 1015

Accessories

Accessories or spare parts can be purchased in our e-shop.