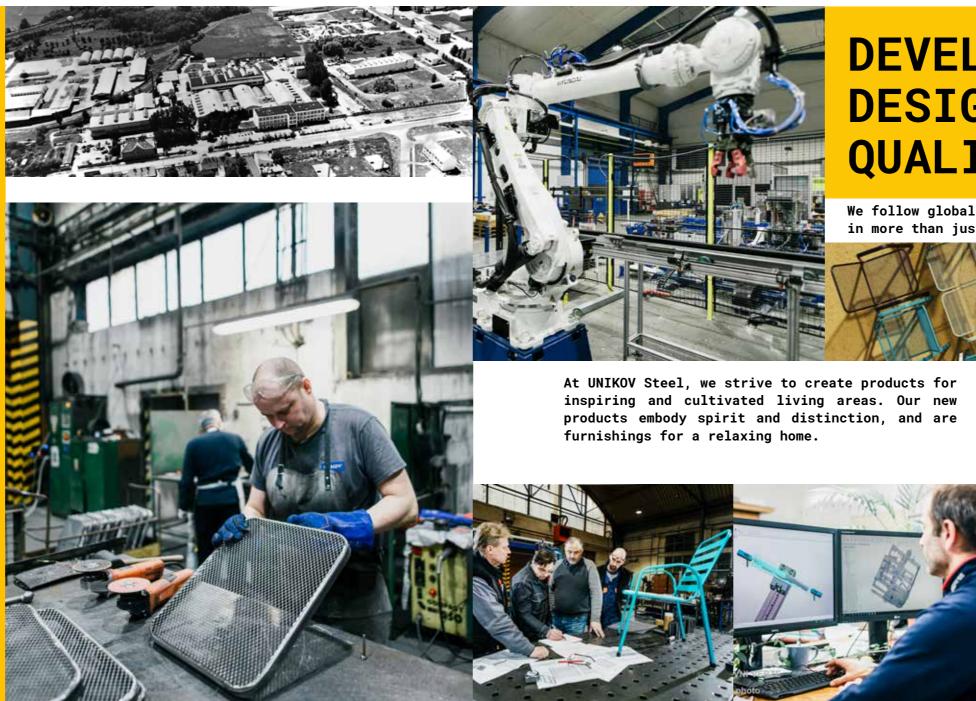

In 2020, UNIKOV Steel started to modernize our entire production with partial automation, opening the door to the world of Industry 4.0. To our clients and partners, we offer custom product design and a suite of modern machines including material shaping, tube extrusion, metal sheet processing, lathing, welding and powder coating.

We are in step with the changing times and the idea of sustainability. We identify with efforts for manufacturing sustainable products, choosing recycled or recyclable materials for some of our components. At UNIKOV Steel, we aim to branch out into the automotive industry, with pressed and welded components and tyre racks. In 2023, we are celebrating 30 years on the market, and we expect to expand into wider markets across to the whole EU. Besides the production of garden and interior furniture, which is the highest quality on the Czech market, throughout our history we have established significant business partnerships such as with IKEA, TAP France, VAG, MMcité, and others.