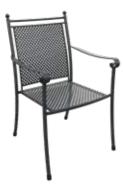

### Chair ELTON

Material Metal

Dimensions (cm)

Colours

RAL 9016 RAL 1015

Accessories

Accessories or spare parts can be purchased in our e-shop.