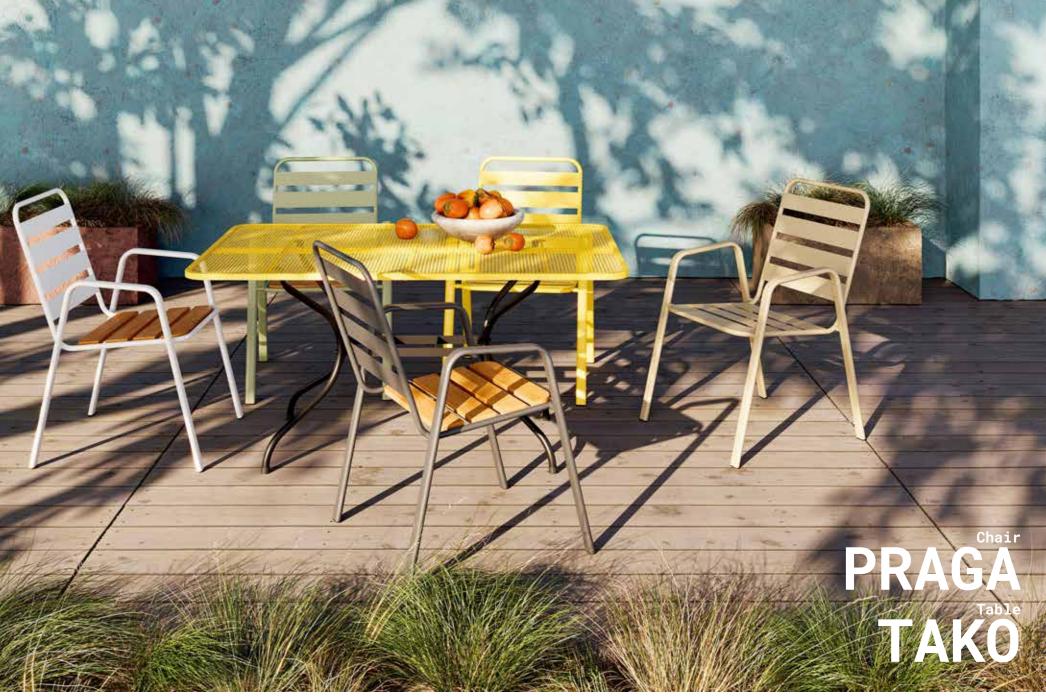

### Chair CARGO Design by Jiří Jež

. 53 Colours

65

Accessories

Accessories or spare parts can be purchased in our e-shop.

Chair **PRAGA** Design by Jiří Jež

Material Metal/Wood

Dimensions (cm)

### Table **TAKO** 145/160/190

Dimensions of the table