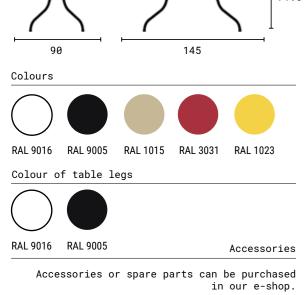

ories or spare parts can be purchased in our e-shop.



### Chair ELTON



Material Metal

Dimensions (cm)



Colours





RAL 9016 RAL 1015

Accessories

Accessories or spare parts can be purchased in our e-shop.





## <sup>Chair</sup>



Material Metal

Dimensions (cm)



Colours





RAL 9016 RAL 1015

Accessories

Accessories or spare parts can be purchased in our e-shop.



UNI(OV®

## <sup>Chair</sup>



Material Metal

Dimensions (cm)





Accessories

Accessories or spare parts can be purchased in our e-shop.



### IRIS Material Metal Dimensions (cm) 74 54.5 42 Colours RAL 9005 RAL 7016 RAL 3031 RAL 1015 RAL 9016 RAL 6021 RAL 690-3 RAL 1023 Accessories

Accessories or spare parts can be purchased in our e-shop.









### Table **TAKO** 145/160/190

Dimensions of the table







### SWING CHAIR



Material Metal

Dimensions (cm)



Colours





RAL 9016

Accessories

Accessories or spare parts can be purchased in our e-shop.













Material Metal

Dimensions (cm)



Colours







Accessories

Accessories or spare parts can be purchased in our e-shop.

### SERVING CART



Material Metal

Dimensions (cm)



Colours



 $\bigcirc$ 

RAL 9016

Accessories

Accessories or spare parts can be purchased in our e-shop.









### ADVANTAGES OF OUR PRODUCTS

MODERN DESIGN

LONG LIFETIME

MAINTENANCE-FREE

LONG-LASTING VIBRANT COLOUR - GUARANTEED FOR 15 YEARS

SPARE PARTS AVAILABLE

#### UNI(OV®



Unikov Steel spol. s r.o. Průmyslová 1582, 696 85 Bzenec Czech Republic

> Tel.: +420 778 716 456 E-mail: sales@unikov.cz Web: www.unikov.cz

#### CZECH GARDEN FURNIT