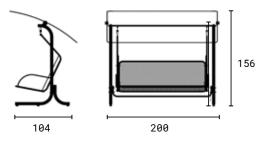

### SWING CHAIR

Material Metal

Dimensions (cm)

Colours

RAL 9016

Accessories

Accessories or spare parts can be purchased in our e-shop.

Material Metal

Dimensions (cm)

Colours

Accessories

Accessories or spare parts can be purchased in our e-shop.