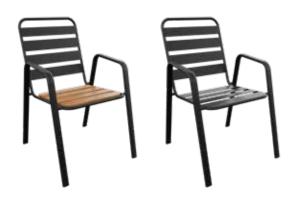

### Chair CARGO Design by Jiří Jež

. 53 Colours

65

Accessories

Accessories or spare parts can be purchased in our e-shop.

Chair **PRAGA** Design by Jiří Jež

Material Metal/Wood

Dimensions (cm)