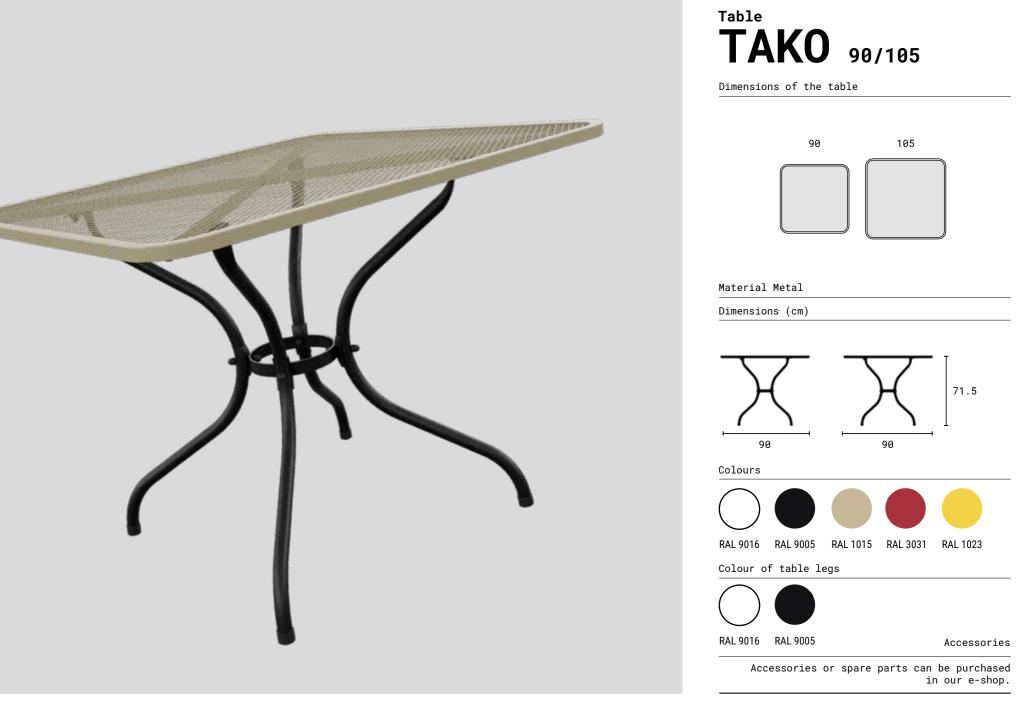

Colours



RAL 9016 RAL 1015

RAL JUIO RAL

Accessories

Accessories or spare parts can be purchased in our e-shop.



### Chair ELTON



Material Metal

Dimensions (cm)



Colours





RAL 9016 RAL 1015

Accessories

Accessories or spare parts can be purchased in our e-shop.





## <sup>Chair</sup>



Material Metal

Dimensions (cm)



Colours





RAL 9016 RAL 1015

Accessories

Accessories or spare parts can be purchased in our e-shop.



UNI(OV®

## <sup>Chair</sup>



Material Metal

Dimensions (cm)





Accessories

Accessories or spare parts can be purchased in our e-shop.



### IRIS Material Metal Dimensions (cm) 74 54.5 42 Colours RAL 9005 RAL 7016 RAL 3031 RAL 1015 RAL 9016 RAL 6021 RAL 690-3 RAL 1023 Accessories

Accessories or spare parts can be purchased in our e-shop.









### Table **TAKO** 145/160/190

Dimensions of the table







### SWING CHAIR



Material Metal

Dimensions (cm)



Colours





RAL 9016

Accessories

Accessories or spare parts can be purchased in our e-shop.













Material Metal

Dimensions (cm)



Colours







Accessories

Accessories or spare parts can be purchased in our e-shop.

### SERVING CART



Material Metal

Dimensions (cm)



Colours



 $\bigcirc$ 

RAL 9016

Accessories

Accessories or spare parts can be purchased in our e-shop.









### ADVANTAGES OF OUR PRODUCTS

MODERN DESIGN

LONG LIFETIME

MAINTENANCE-FREE

LONG-LASTING VIBRANT COLOUR - GUARANTEED FOR 15 YEARS

SPARE PARTS AVAILABLE

#### UNI(OV®



Unikov Steel spol. s r.o. Průmyslová 1582, 696 85 Bzenec Czech Republic

> Tel.: +420 778 716 456 E-mai