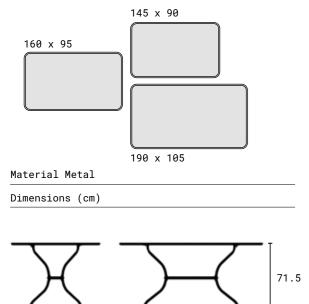

ssories or spare parts can be purchased in our e-shop.



### Chair ELTON



Material Metal

Dimensions (cm)



Colours





RAL 9016 RAL 1015

Accessories

Accessories or spare parts can be purchased in our e-shop.





## <sup>Chair</sup>



Material Metal

Dimensions (cm)



Colours





RAL 9016 RAL 1015

Accessories

Accessories or spare parts can be purchased in our e-shop.



UNI(OV®

## <sup>Chair</sup>



Material Metal

Dimensions (cm)





Accessories

Accessories or spare parts can be purchased in our e-shop.



### IRIS Material Metal Dimensions (cm) 74 54.5 42 Colours RAL 9005 RAL 7016 RAL 3031 RAL 1015 RAL 9016 RAL 6021 RAL 690-3 RAL 1023 Accessories

Accessories or spare parts can be purchased in our e-shop.









### Table **TAKO** 145/160/190

Dimensions of the table







### SWING CHAIR



Material Metal

Dimensions (cm)



Colours





RAL 9016

Accessories

Accessories or spare parts can be purchased in our e-shop.













Material Metal

Dimensions (cm)



Colours







Accessories

Accessories or spare parts can be purchased in our e-shop.

### SERVING CART



Material Metal

Dimensions (cm)



Colours



 $\bigcirc$ 

RAL 9016

Accessories

Accessories or spare parts can be purchased in our e-shop.









### ADVANTAGES OF OUR PRODUCTS

MODERN DESIGN

LONG LIFETIME

MAINTENANCE-FREE

LONG-LASTING VIBRANT COLOUR - GUARANTEED FOR 15 YEARS

SPARE PARTS AVAILABLE

#### UNI(OV®



Unikov Steel spol. s r.o. Průmyslová 1582, 696 85 Bzenec Czech Republic

> Tel.: +420 778 716 456 E-mail: sales@unikov.cz Web: www.unikov.cz

#### CZECH GARDEN FURN