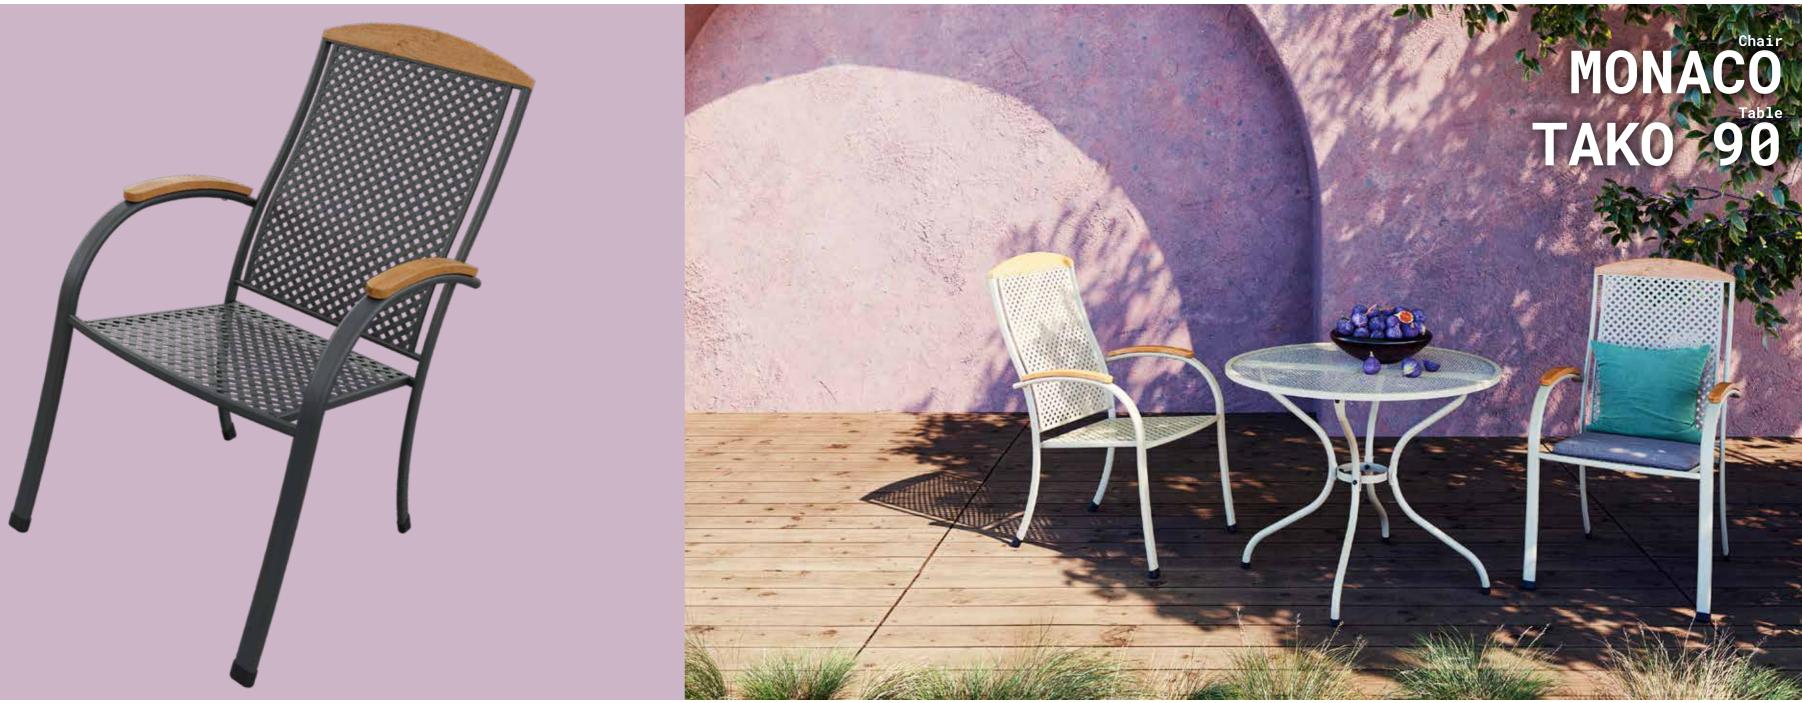

# <sup>Chair</sup> MONACO

Material Metal/Wood

Dimensions (cm)

 $\bigcirc$ 

RAL 9016 RAL 1015

Accessories

Accessories or spare parts can be purchased in our e-shop.

### Table **TAKO** 145/160/190

Dimensions of the table