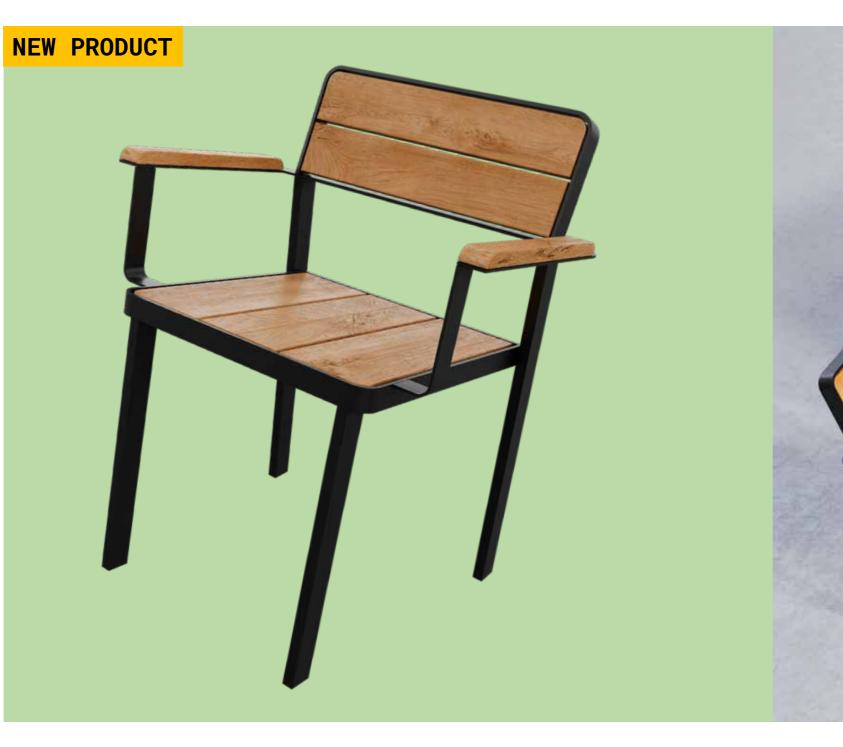

### Chair CARGO Design by Jiří Jež

. 53 Colours

65

Accessories

Accessories or spare parts can be purchased in our e-shop.

Chair **PRAGA** Design by Jiří Jež

Material Metal/Wood

Dimensions (cm)