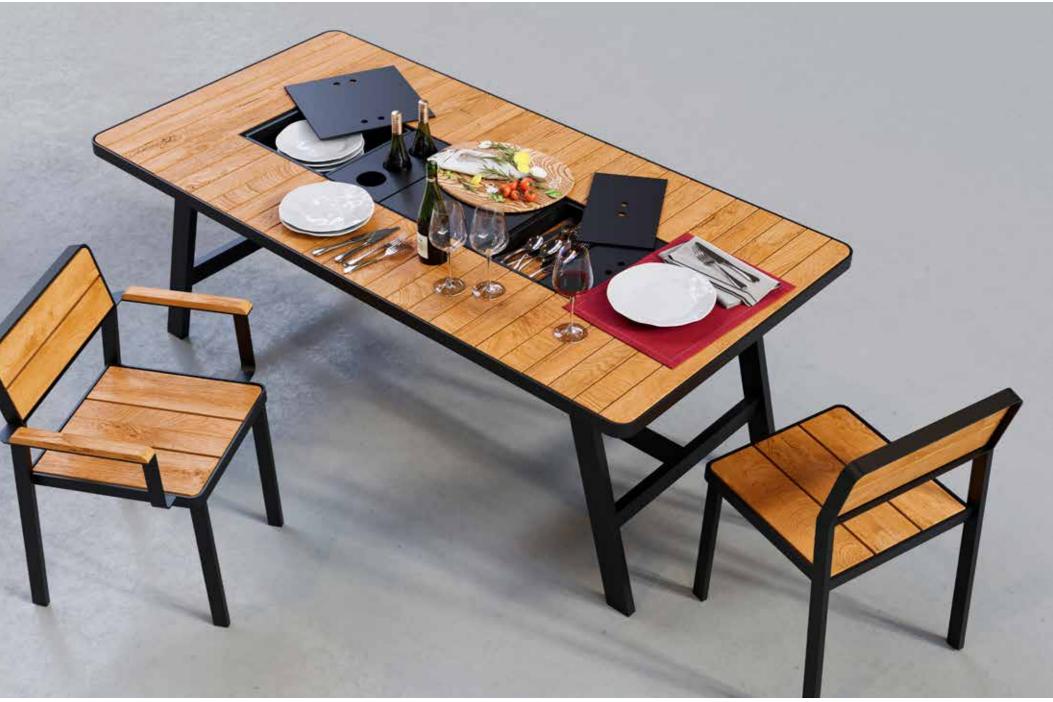

### Table **CARGO** Design by Jiří Jež

Material Metal/Wood

Dimensions (cm)

Accessories

Accessories or spare parts can be purchased in our e-shop.

### Chair CARGO Design by Jiří Jež

. 53 Colours

65

Accessories

Accessories or spare parts can be purchased in our e-shop.

Chair **PRAGA** Design by Jiří Jež

Material Metal/Wood

Dimensions (cm)