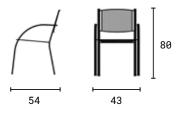

### <sup>Chair</sup> MILANO

Material Metal

Dimensions (cm)

Colours

RAL 9016 RAL 1015

Accessories

Accessories or spare parts can be purchased in our e-shop.

UNI(OV®