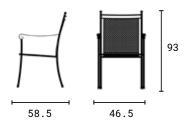

## Chair **EXCELSIOR**

Material Metal

Dimensions (cm)

Colours

RAL 9016 RAL 1015

RAL JUIO RAL

Accessories

Accessories or spare parts can be purchased in our e-shop.