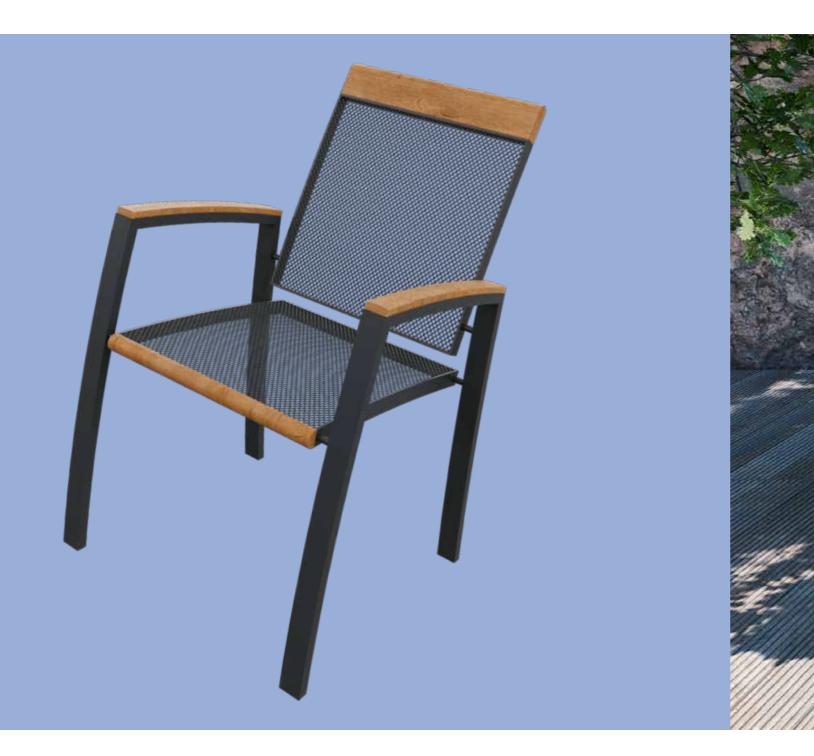

RGO 8
PRAGA 10
MANHATTAN 12
SAGA 14
MILANO 18

MONACO 20
EXCELSIOR 22
ELTON 24
NICE 26
SAVANA 28
IRIS 30







### Table **CARGO** Design by Jiří Jež



Material Metal/Wood

Dimensions (cm)





Accessories

Accessories or spare parts can be purchased in our e-shop.





### Chair CARGO Design by Jiří Jež



. 53 Colours



65

Accessories

Accessories or spare parts can be purchased in our e-shop.





Chair **PRAGA** Design by Jiří Jež



Material Metal/Wood

Dimensions (cm)



RAL 9005 RAL 1015 RAL 9016 RAL 6021 RAL 690-3 RAL 1023

Accessories

Accessories or spare parts can be purchased in our e-shop.







## <sup>Chair</sup> MANHATTAN



Material Metal/Wood

Dimensions (cm)



Colours



RAL 9005



RAL 9016

Accessories

Accessories or spare parts can be purchased in our e-shop.



UNI(OV®

## MANHATTAN FUGU

E --



Accessories or spare parts can be purchased in our e-shop.







### <sup>Chair</sup> MILANO



Material Metal

Dimensions (cm)



Colours



RAL 9016 RAL 1015

Accessories

Accessories or spare parts can be purchased in our e-shop.



UNI(OV®

21

# <sup>Chair</sup> MONACO



Material Metal/Wood

Dimensions (cm)





 $\bigcirc$ 

RAL 9016 RAL 1015

Accessories

Accessories or spare parts can be purchased in our e-shop.



## Chair **EXCELSIOR**



Material Metal

Dimensions (cm)



Colours



RAL 9016 RAL 1015

RAL JUIO RAL

Accessories

Accessories or spare parts can be purchased in our e-shop.



### Chair ELTON



Material Metal

Dimensions (cm)



Colours





RAL 9016 RAL 1015

Accessories

Accessories or spare parts can be purchased in our e-s