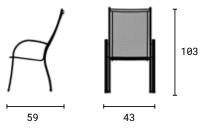

### Chair ELTON

Material Metal

Dimensions (cm)

Colours

RAL 9016 RAL 1015

Accessories

Accessories or spare parts can be purchased in our e-shop.